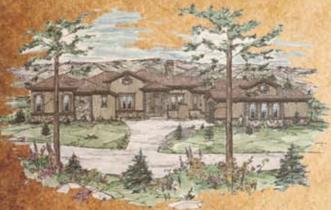

PRSRT STD U.S. Postage PAID Denver, CO Permit No. 471

Fall under the spell of this stunning 7,503-square-foot Tuscan-style walkout ranch home. Located on a .59-acre corner homesite, this stone and stucco custom home emanates elegance with its exquisite architectural detailing including a charming front entry courtyard. With five bedrooms, five full baths, generous living spaces, and a 4-car garage, this home pairs necessary functionality with masterful craftsmanship and beauty. Priced at \$2,385,000.